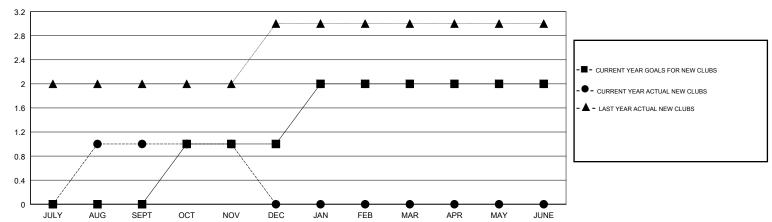

ers) |
| JULY/AUG/SEPT | 0             | 1         | 0             | JULY/AUG/SEPT         | 70                        | 156                     | 46                                           |
| OCT/NOV/DEC   | 1             | 0         | 0             | OCT/NOV/DEC           | 60                        | 25                      | 15                                           |
| JAN/FEB/MAR   | 1             | 0         | 0             | JAN/FEB/MAR           | 55                        | 0                       | 0                                            |
| APR/MAY/JUNE  | 0             | 0         | 0             | APR/MAY/JUNE          | -15                       | 0                       | 0                                            |

#### GOALS AND ACTUAL NEW CLUBS CUMULATIVE



#### GOALS AND ACTUAL MEMBERS CUMULATIVE



| DROPPED CLUBS: 0  DROPPED MEMBERS |    | 50 CLUBS OF 92 ADDED 1 OR MORE<br>NEW MEMBERS | GENDER DISTRIBUTION  MALE 1,714 (64.24%)  FEMALE 954 (35.76%)  Women Percentage Fiscal Year Goal: 38% |     |
|-----------------------------------|----|-----------------------------------------------|-------------------------------------------------------------------------------------------------------|-----|
| DECEASED                          | 1  | CLICK HERE FOR CUMULATIVE                     | TOTAL FAMILY UNIT MEMBERS                                                                             | 352 |
| CLUB CANCELLED                    | 0  | MEMBERSHIP DATA                               |