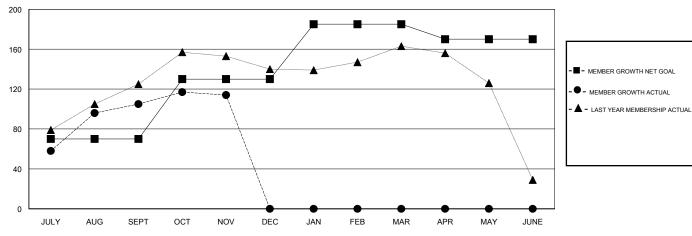

#### GOALS AND ACTUAL MEMBERS CUMULATIVE

| DROPPED CLUBS: 0  DROPPED MEMBERS |    | 50 CLUBS OF 92 ADDED 1 OR MORE<br>NEW MEMBERS | GENDER DISTRIBUTION  MALE 1,714 (64.24%)  FEMALE 954 (35.76%)  Women Percentage Fiscal Year Goal: 38% |     |
|-----------------------------------|----|-----------------------------------------------|-------------------------------------------------------------------------------------------------------|-----|
| DECEASED                          | 1  | CLICK HERE FOR CUMULATIVE                     | TOTAL FAMILY UNIT MEMBERS                                                                             | 352 |
| CLUB CANCELLED                    | 0  | MEMBERSHIP DATA                               |                                                                                                       | 400 |
| OTHER                             | 60 |                                               | FAMILY MEMBERS PAYING HALF DUES                                                                       | 192 |
| TOTAL                             | 61 |                                               |                                                                                                       |     |